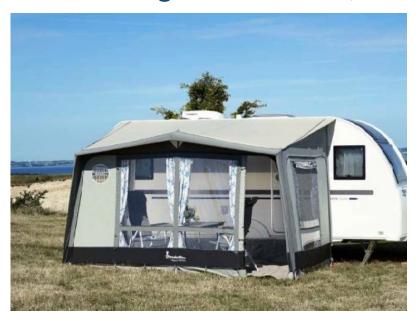

## Isabella Magnum 340 Flint, 2020

£899

## Description

The Isabella Magnum 340 Flint is a touring-friendly porch, that is quick to put up when you're on the go. This is a spacious touring awning with a depth of 2.5 metres and a width of 3.4 metres.

The front and side panels can be folded down/removed and, together with two mosquito net sides, offer a wealth of ventilation options. With CarbonX poles and breathable Isacryl fabric as standard, this is a top quality porch awning.

## **Features Include**

Removable/fold-down panels: Front and side panels
 Extra long roof wings for additional strength and optimal fit
 Full length canopy providing extra shelter
 Mosquito net in both sides
 Ventilation in the front
 Large front window