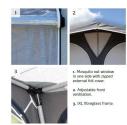

## Description

This Pacific 250 comes in Antracite/Ice grey. The model boasts simple construction, making

it particularly easy for touring. The material is a lightweight polyester fabric, which is also easy to keep clean thanks to its external coating. It has a mosquito net window with foil cover in one side for extra ventilation. So if you are looking to save time when camping, Pacific 250 is the ideal choice

## **Features Include**

• FIXUS™ LOCKING CLAMP - All IXL fibreglass frames are supplied with Fixus locking mechanism. With Fixus in place, keeping the frame in position is easy.

IXL FIBREGLASS FRAME - Light-weight and corrosion resistant frame.

SCREW-FREE FIXON™ AND FIXON™ MULTI FITTINGS - Designed for better positioning of rafter poles for improved tensioning. Quick and easy positioning without being permanently affixed to the caravan.

Superior fit to the caravan The roof panels are contoured to give a better fit to the shape of your caravan.