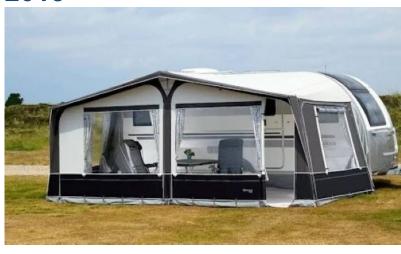

## Isabella Ventura Pacific 250, Size 1025, 2015

£599

## Description

This Pacific 250 comes in Antracite/Ice grey. The model boasts simple construction, making

it particularly easy for touring. The material is a lightweight polyester fabric, which is also easy to keep clean thanks to its external coating. It has a mosquito net window with foil cover in one side for extra ventilation. So if you are looking to save time when camping, Pacific 250 is the ideal choice