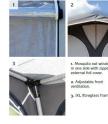

#### **Features Include**

• The modern Ventura Pacific 250 by Isabella is designed in shades of cleancut grey with a simple construction, making it particularly easy for touring.

The material is a lightweight polyester fabric, which is also easy to keep clean thanks to its external coating. It has a mosquito net window with foil cover in one side for extra ventilation.

#### Details:

All panels can be folded down or removed Mosquito net window in one side with zipped external foil cover Adjustable front ventilation