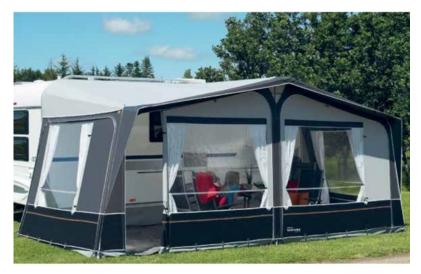

# Isabella Ventura Pacific 250 975cm, Size 975cm, 2017

£599

### Description

This is a used Ventura Pacific 250 full awning with IXL fibreglass frame and coated polyester fabric.

Designed to fit caravan awning A-A of 961cm - 985cm.

This used 2016 awning gives maximum space whilst still being easy to erect, maintain and clean.

#### **Features Include**

• The modern Ventura Pacific 250 by Isabella is designed in shades of cleancut grey with a simple construction, making it particularly easy for touring.

The material is a lightweight polyester fabric, which is also easy to keep clean thanks to its external coating. It has a mosquito net window with foil cover in one side for extra ventilation.

#### Key Features:

Type: Full Awning Size: 975cm Designed to fit caravan sizing: 961cm - 985cm Depth: 250cm Frame: Lightweight IXL Fibreglass Colour: Grey