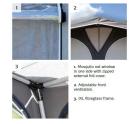

### **Features Include**

• The modern Ventura Pacific 250 by Isabella is designed in shades of cleancut grey with a simple construction, making it particularly easy for touring.

The material is a lightweight polyester fabric, which is also easy to keep clean thanks to its external coating. It has a mosquito net window with foil cover in one side for extra ventilation.

### Details:

All panels can be folded down or removed Mosquito net window in one side with zipped external foil cover Adjustable front ventilation