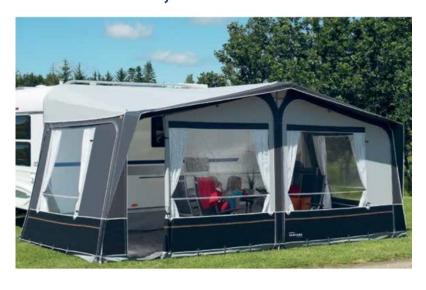

# **Description**

This is a used Ventura Pacific 250 full awning with IXL fibreglass frame and coated polyester fabric.

Designed to fit caravan awning A-A of 961cm - 985cm.

Offers maximum space whilst still being easy to erect, maintain and clean.

### **Features Include**

• The modern Ventura Pacific 250 by Isabella is designed in shades of cleancut grey with a simple construction, making it particularly easy for touring.

The material is a lightweight polyester fabric, which is also easy to keep clean thanks to its external coating. It has a mosquito net window with foil cover in one side for extra ventilation.

# **Key Features**:

Type: Full Awning Size: 975cm

Designed to fit caravan sizing: 961cm - 985cm

Depth: 250cm

Frame: Lightweight IXL Fibreglass

Colour: Grey