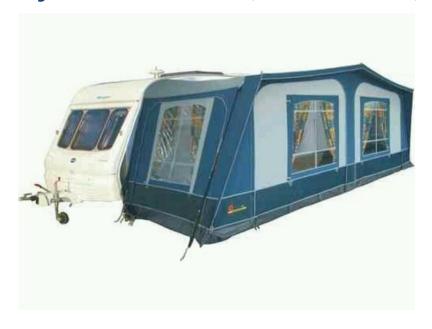

## Description

This sturdy awning by Pyramid is perfect for touring. The Corsican is quick and easy to put up. With a depth of 2.5 metres, there is plenty of space for the family.

The awning fabric comes in greys and blues and is made of a acrylic material. All panels can be folded down or removed to ensure good ventilation and a pleasant indoor climate. Stock Photo Used.

## **Features Include**

· Acrylic walls with PVA coated roof

All four panels can be folded down or zipped out

Mosquito net window and external foil cover with zip in one side

Can be pegged inside or outside

Very good condition

Supplied as standard with: Screw-free FixOn brackets, matching curtains, draught skirt, awning and pole bag, peg bag

Type: Full
Size: 875cm
Size Range: 861-885cm
Frame: Steel poles
Colour: Blue/Grey